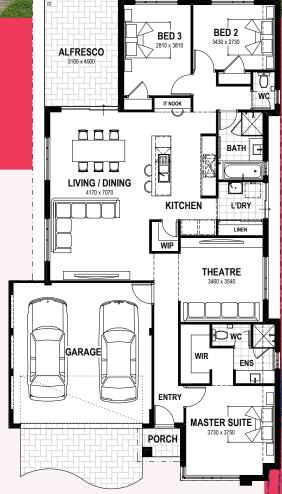

- Be spoiled for space in this stunning modern home, with the large open plan living and dining area seamlessly flowing out onto the elongated alfresco.
- Overlooking this area the gourmet kitchen boasts a breakfast bar and walk-in pantry, with a clever IT nook just off to the side.
- Parents can enjoy the sanctuary of the deluxe main suite peacefully situated at the front of the home, featuring a generous walk-in robe and ensuite.
- At the rear of the home the children's wing encompasses two bedrooms and family bathroom, while the theatre offers a space the whole family can enjoy.