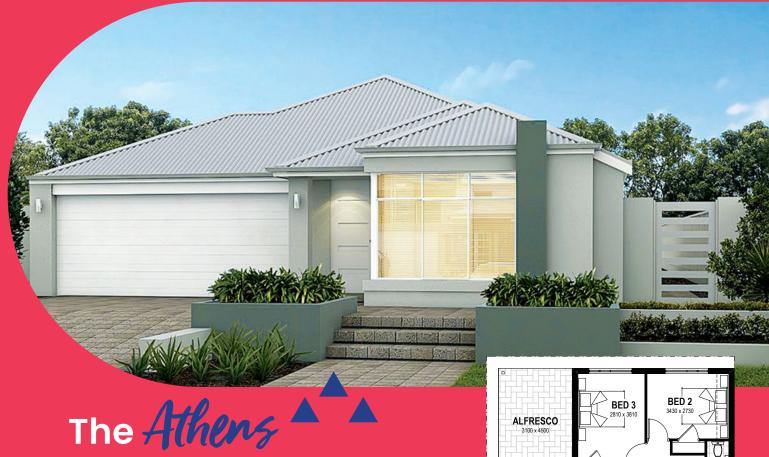

- Be spoiled for space in this stunning modern home, with the large open plan living and dining area seamlessly flowing out onto the elongated alfresco.
- Overlooking this area the gourmet kitchen boasts a breakfast bar and walk-in pantry, with a clever IT nook just off to the side.
- Parents can enjoy the sanctuary of the deluxe main suite peacefully situated at the front of the home, featuring a generous walk-in robe and ensuite.
- At the rear of the home the children's wing encompasses two bedrooms and family bathroom, while the theatre offers a space the whole family can enjoy.